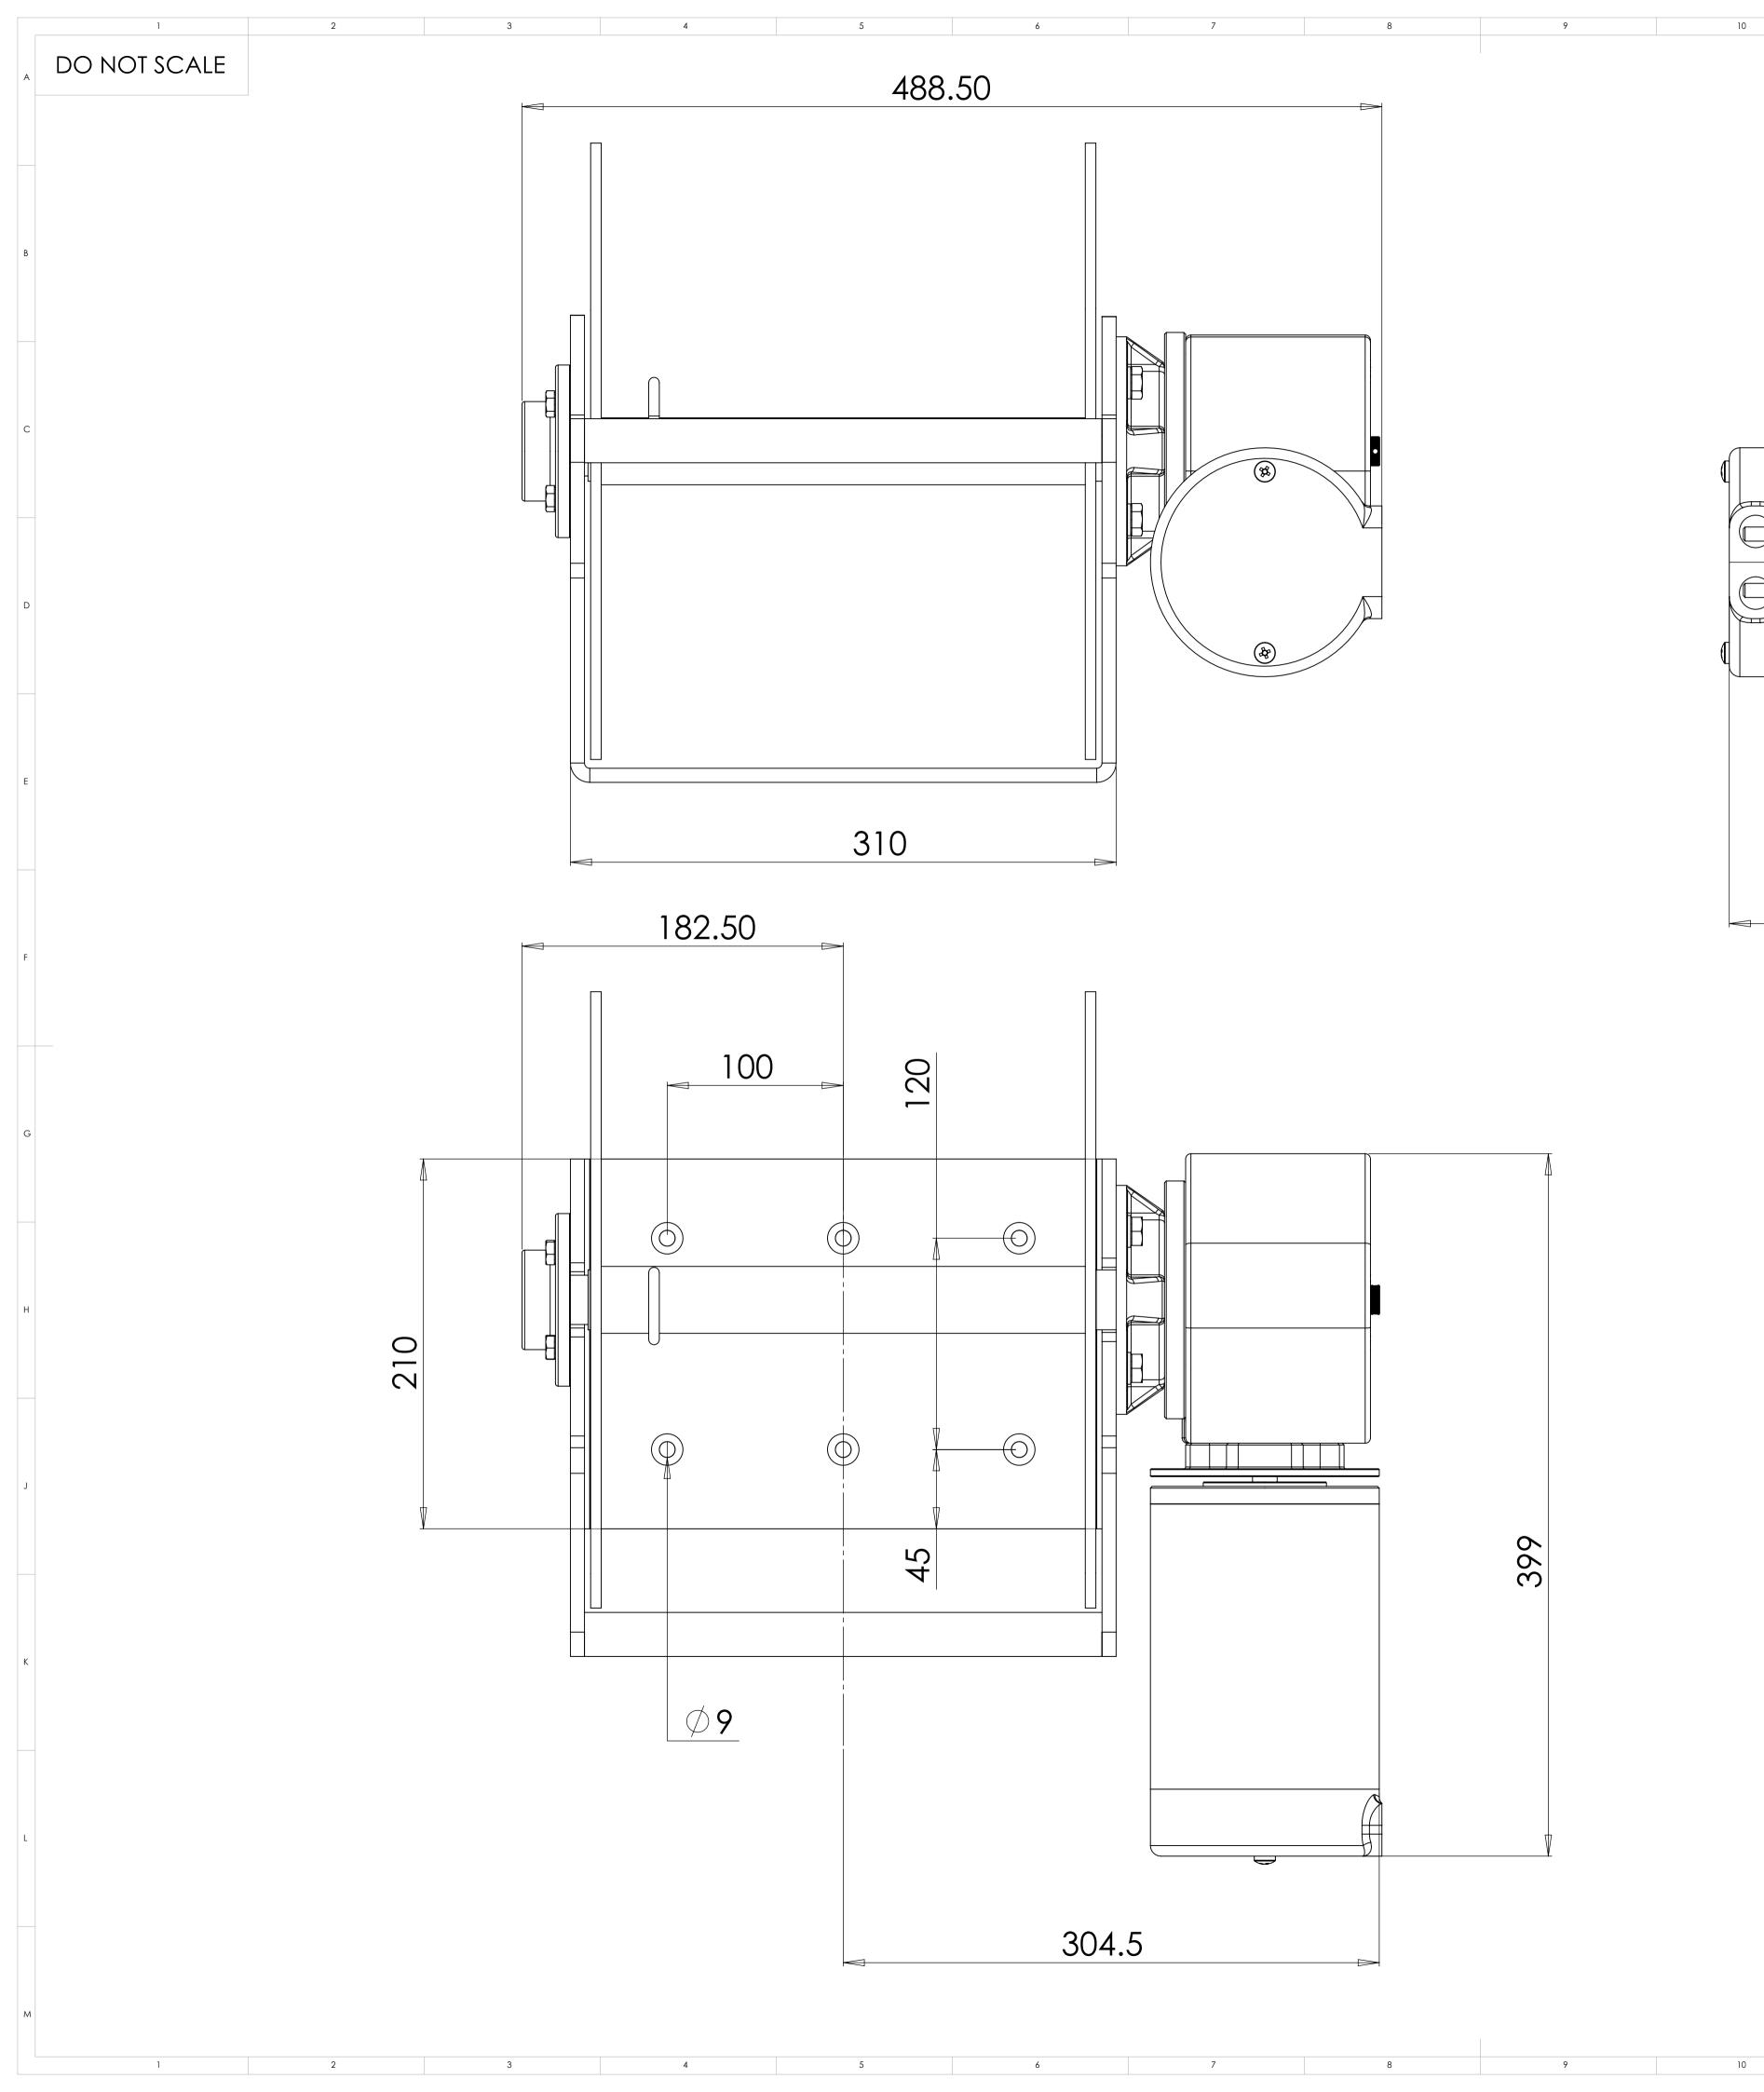

11

|                                                                                                                                                                                                                                                                             |                                                                                         |                      |                    |           |                                   |                      |              | F  |
|-----------------------------------------------------------------------------------------------------------------------------------------------------------------------------------------------------------------------------------------------------------------------------|-----------------------------------------------------------------------------------------|----------------------|--------------------|-----------|-----------------------------------|----------------------|--------------|----|
|                                                                                                                                                                                                                                                                             |                                                                                         |                      |                    |           |                                   |                      |              | G  |
|                                                                                                                                                                                                                                                                             |                                                                                         |                      |                    |           |                                   |                      |              | Н  |
|                                                                                                                                                                                                                                                                             |                                                                                         |                      |                    |           |                                   |                      |              | J  |
|                                                                                                                                                                                                                                                                             |                                                                                         |                      |                    |           |                                   |                      |              | К  |
|                                                                                                                                                                                                                                                                             | UNLESS OTHERWISE SPECIFII<br>DIMENSIONS ARE IN MILLIM<br>SURFACE FINISH:<br>TOLERANCES: | ED: FINISH:<br>ETERS |                    |           | DEBUR AND<br>BREAK SHARP<br>EDGES | DO NOT SCALE DRAWING | REVISION     |    |
| This document and it's contents are the<br>property of Lone Star Marine, they are<br>protected by design registration and<br>copyright, any form of disclosure to any<br>third party is strictly prohibited unless<br>written permission is given from Lone Star<br>Marine. | IOLERANCES:<br>LINEAR:<br>ANGULAR:<br>DRAWN CHRIS<br>CHK'D<br>APPV'D<br>MFG<br>Q.A      | SIGNATURE            | DATE<br>12-6- 2015 | MATERIAL: |                                   | DWG NO. ELITE 4      | FIT UP_1     | A1 |
| 12                                                                                                                                                                                                                                                                          |                                                                                         |                      |                    | WEIGHT:   |                                   | SCALE:1:5            | Sheet 1 OF 1 |    |