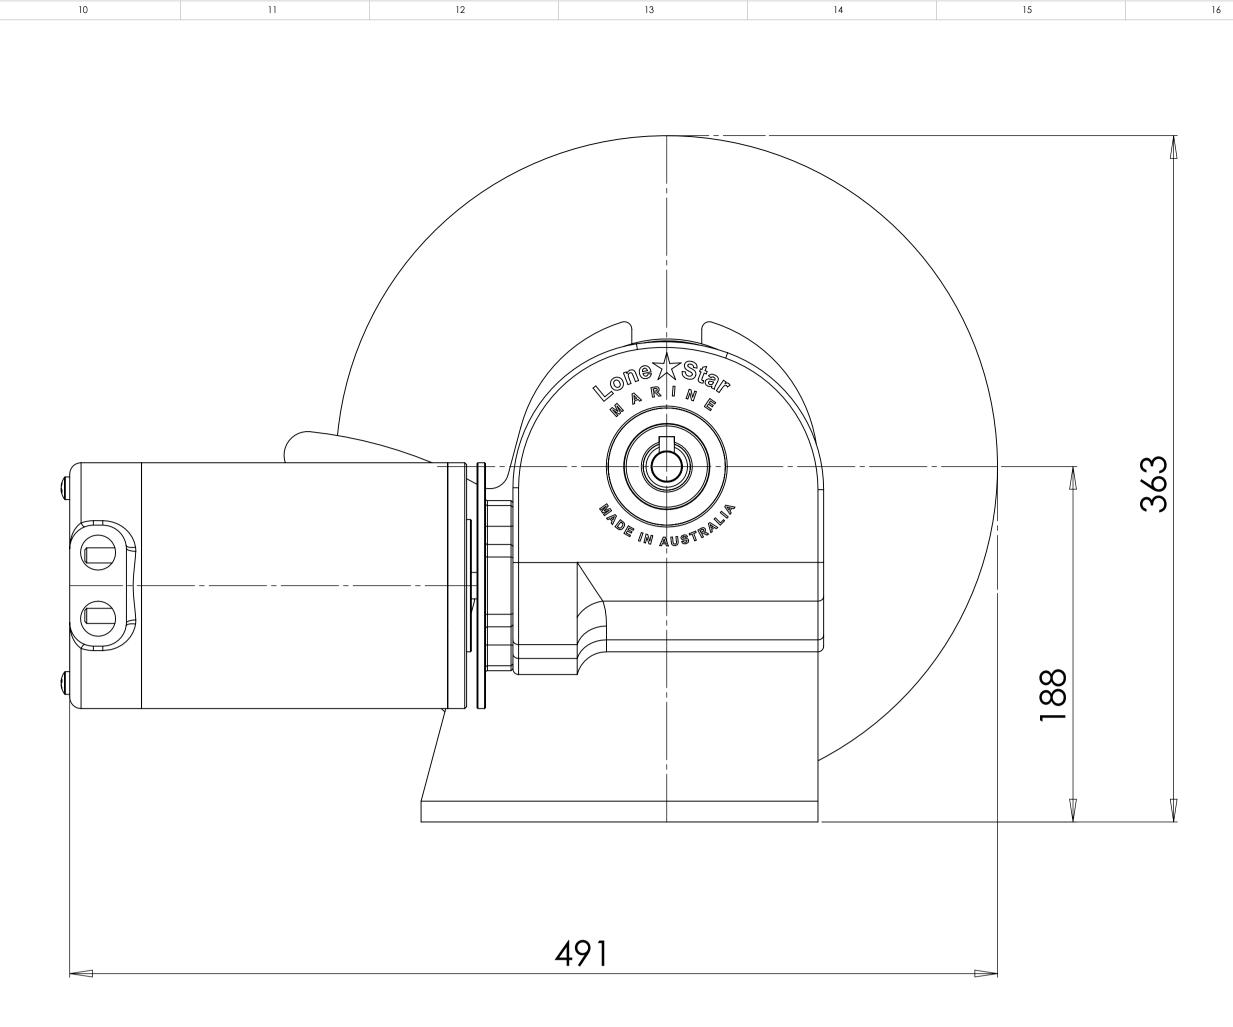

11

|                                                                                                                                                                                                                                                                             |                                                                                         |                      |                    |           |                                   |                      |              | F  |
|-----------------------------------------------------------------------------------------------------------------------------------------------------------------------------------------------------------------------------------------------------------------------------|-----------------------------------------------------------------------------------------|----------------------|--------------------|-----------|-----------------------------------|----------------------|--------------|----|
|                                                                                                                                                                                                                                                                             |                                                                                         |                      |                    |           |                                   |                      |              | G  |
|                                                                                                                                                                                                                                                                             |                                                                                         |                      |                    |           |                                   |                      |              | Н  |
|                                                                                                                                                                                                                                                                             |                                                                                         |                      |                    |           |                                   |                      |              | J  |
|                                                                                                                                                                                                                                                                             |                                                                                         |                      |                    |           |                                   |                      |              | К  |
|                                                                                                                                                                                                                                                                             | UNLESS OTHERWISE SPECIFII<br>DIMENSIONS ARE IN MILLIM<br>SURFACE FINISH:<br>TOLERANCES: | ED: FINISH:<br>ETERS |                    |           | DEBUR AND<br>BREAK SHARP<br>EDGES | DO NOT SCALE DRAWING | REVISION     |    |
| This document and it's contents are the<br>property of Lone Star Marine, they are<br>protected by design registration and<br>copyright, any form of disclosure to any<br>third party is strictly prohibited unless<br>written permission is given from Lone Star<br>Marine. | IOLERANCES:<br>LINEAR:<br>ANGULAR:<br>DRAWN CHRIS<br>CHK'D<br>APPV'D<br>MFG<br>Q.A      | SIGNATURE            | DATE<br>12-6- 2015 | MATERIAL: |                                   | DWG NO. ELITE 4      | FIT UP_1     | A1 |
| 12                                                                                                                                                                                                                                                                          |                                                                                         |                      |                    | WEIGHT:   |                                   | SCALE:1:5            | Sheet 1 OF 1 |    |